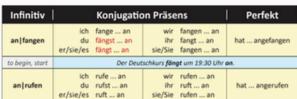

#### Unregelmäßige Verben A1

abgeben – Sie m\u00f6chte einen Kinderwagen abgeben.
abholen – Leopold holt Olga ab.

absagen – Ich sage meinen Arzttermin ab. abschließen – Bitte schließen Sie die Haustür ab 22 Uhr ab.

abstellen - Wo stellst du dein Fahrrad ab?